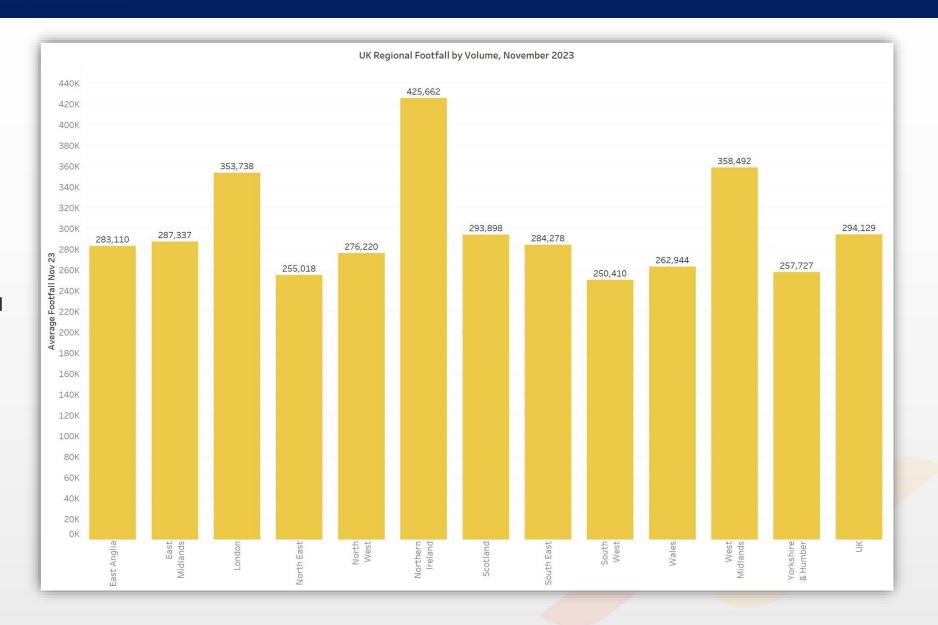

## UK Regional Footfall by Volume

In November 2023, Northern Ireland, West Midlands, and London surpassed the national average footfall of 294,129.