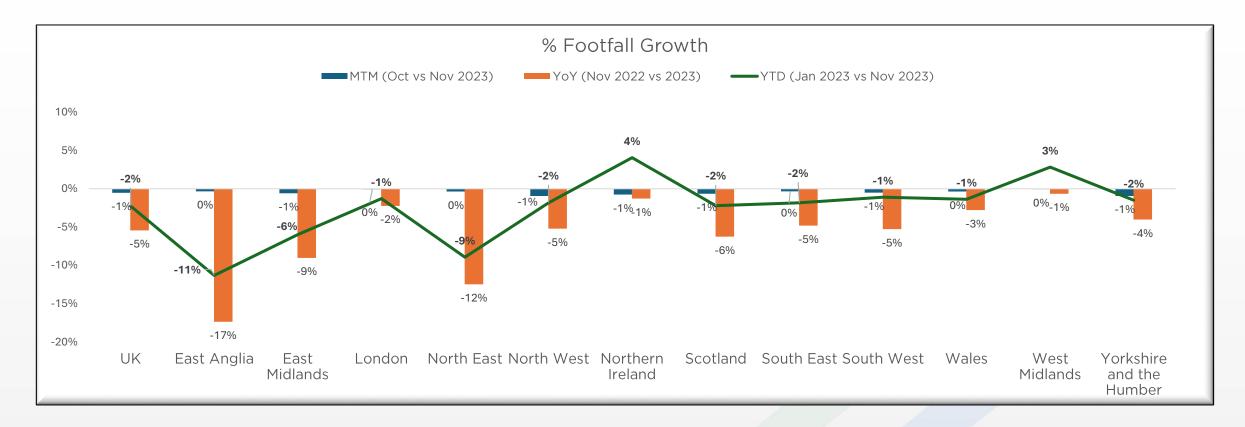

## Regional Footfall % Growth

- Northern Ireland and West Midlands have shown growth in year-to-date (YTD) footfall of 4.1% and 2.8% respectively.
- Overall, there was a 0.5% decline in month-to-month (MTM) footfall.
- The YoY footfall sees a decline for November 2023 vs November 2022, affecting all regions across the UK with East Anglia and North East regions noting the highest decline.