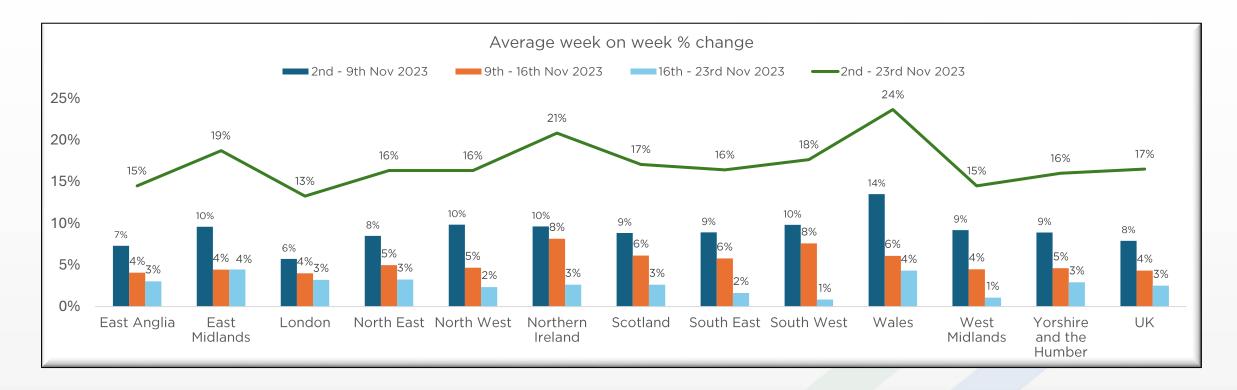

## Regional WoW Footfall

- During the period from 2<sup>nd</sup> Nov 23<sup>rd</sup> Nov 2023, UK saw an average of **16.5**% increase in footfall with Wales and Northern Ireland seeing the highest growth, respectively.
- There was an average uptick of 9.15% in footfall from the first weekend of November to the second and it can be observed
  that Wales has the highest growth among all the regions in the UK with a 13.5% rise.

## Insights

- While the general trend shows a drop in average footfall toward the last weekend, the UK regions still saw a growth with an average of **2.7%** rise in footfall in the last weekend.
- The UK regions were up by **5.75%** on an average in the month of November.
- The rise in footfall from the second to the third weekend of November was the highest in Northern Ireland with a positive growth of 8.15%, followed by Scotland with a growth of **6.14%**