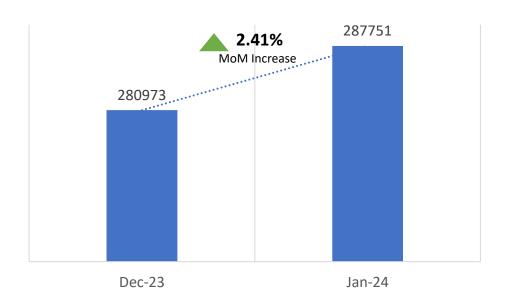

### **January Footfall**

### Change in Average Footfall – Dec 2023 vs Jan 2024

### **Top Performing BID Towns - Jan 2023 vs Jan 2024**

| Rank | BID Town    |
|------|-------------|
| 1    | Enniskillen |
| 2    | Strabane    |
| 3    | Belfast     |
| 4    | Coleraine   |
| 5    | Ballymena   |