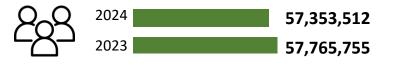

### Monthly Report - January REGIONAL ANALYSIS

The **Monthly Report** explores the footfall dynamics across 12 regions in the UK for January 2024, with a specific emphasis on drawing a comparison in foot traffic with 2023 footfall data.