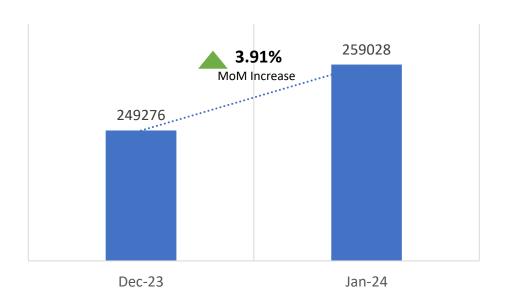

erage Footfall – Dec 2023 vs Jan 2024



### **Top Performing BID Towns - Jan 2023 vs Jan 2024**

| Rank | BID Town            |  |
|------|---------------------|--|
| 1    | Newcastle-upon-Tyne |  |
| 2    | Durham              |  |
| 3    | Sunderland          |  |
| 4    | Stockton-on-Tees    |  |

### North-West TOWN CENTRE ANALYSIS



### **January Footfall**



### Change in Average Footfall – Dec 2023 vs Jan 2024



### **Top Performing BID Towns - Jan 2023 vs Jan 2024**

| Rank | BID Town   |  |
|------|------------|--|
| 1    | Morecambe  |  |
| 2    | Kendal     |  |
| 3    | Blackpool  |  |
| 4    | Southport  |  |
| 5    | Altrincham |  |

# Yorkshire and the Humber



**TOWN CENTRE ANALYSIS** 

### **January Footfall**



### Change in Average Footfall - Dec 2023 vs Jan 2024



### **Top Performing BID Towns - Jan 2023 vs Jan 2024**

| Rank | BID Town      |  |
|------|---------------|--|
|      |               |  |
| 1    | Scarborough   |  |
|      |               |  |
| 2    | Northallerton |  |
|      |               |  |
| 3    | Ilkley        |  |
|      |               |  |
| 4    | Harrogate     |  |
|      |               |  |
| 5    | Brighouse     |  |

## Wales TOWN CENTRE ANALYSIS



### **January Footfall**



### Change in Average Footfall – Dec 2023 vs Jan 2024



### **Top Performing BID Towns - Jan 2023 vs Jan 2024**

| Rank | BID Town   |  |
|------|------------|--|
| 1    | Rhyl       |  |
| 2    | Caernarfon |  |
| 3    | Llanelli   |  |
| 4    | Pontypridd |  |
| 5    | Cardiff    |  |

## West Midlands TOWN CENTRE ANALYSIS



### **Januar