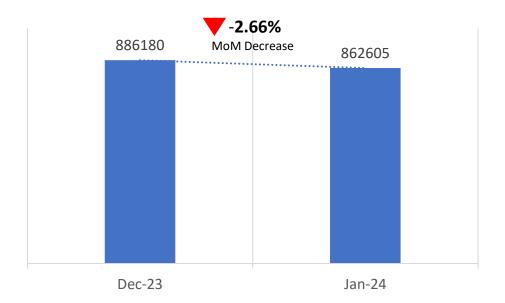

### Change in Average Footfall – Dec 2023 vs Jan 2024

**Top 10 BID Towns – Jan 2023 vs Jan 2024** 

| Rank | BID Town   |
|------|------------|
| 1    | Newquay    |
| 2    | St Ives    |
| 3    | Morecambe  |
| 4    | Rhyl       |
| 5    | Hastings   |
| 6    | Kirkcaldy  |
| 7    | Penzance   |
| 8    | Kendal     |
| 9    | Bloomsbury |
| 10   | Newport    |