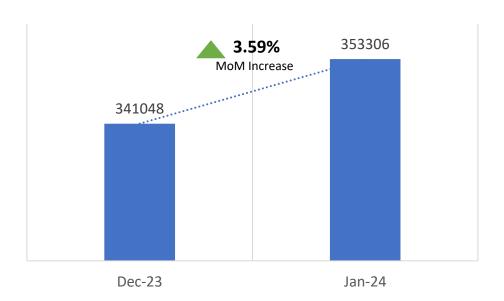

### **January Footfall**

### Change in Average Footfall – Dec 2023 vs Jan 2024

### **Top Performing BID Towns - Jan 2023 vs Jan 2024**

| Rank | BID Town             |
|------|----------------------|
| 1    | Kirkcaldy            |
| 2    | Oban                 |
| 3    | St Andrews           |
| 4    | Edinburgh's West End |
| 5    | Stirling             |