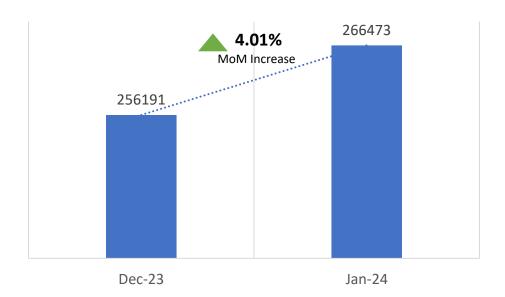

----|------------|--|
| 1    | Morecambe  |  |
| 2    | Kendal     |  |
| 3    | Blackpool  |  |
| 4    | Southport  |  |
| 5    | Altrincham |  |

# Yorkshire and the Humber



**TOWN CENTRE ANALYSIS** 

### **January Footfall**



### Change in Average Footfall - Dec 2023 vs Jan 2024



### **Top Performing BID Towns - Jan 2023 vs Jan 2024**

| Rank | BID Town      |  |
|------|---------------|--|
|      |               |  |
| 1    | Scarborough   |  |
|      |               |  |
| 2    | Northallerton |  |
|      |               |  |
| 3    | Ilkley        |  |
|      |               |  |
| 4    | Harrogate     |  |
|      |               |  |
| 5    | Brighouse     |  |

## Wales TOWN CENTRE ANALYSIS



### **January Footfall**



### Change in Average Footfall – Dec 2023 vs Jan 2024



### **Top Performing BID Towns - Jan 2023 vs Jan 2024**

| Rank | BID Town   |  |
|------|------------|--|
| 1    | Rhyl       |  |
| 2    | Caernarfon |  |
| 3    | Llanelli   |  |
| 4    | Pontypridd |  |
| 5    | Cardiff    |  |

## West Midlands TOWN CENTRE ANALYSIS



### **January Footfall**





### Change in Average Footfall – Dec 2023 vs Jan 2024



### **Top Performing BID Towns - Jan 2023 vs Jan 2024**

| Rank | BID Town             |
|------|----------------------|
| 1    | Hereford             |
| 2    | Southside Birmingham |
| 3    | Halesowen            |
| 4    | Rugby                |
| 5    | Oswestry             |

## East Midlands TOWN CENTRE ANALYSIS



### **January Footfall**





### Change in Average Footfall – Dec 2023 vs Jan 2024



### **Top Performing BID To