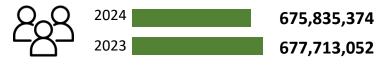

**Footfall Figures** 

### **Monthly Report**

January 2024

Visitor Behaviour Data - UK



**Trend Analysis** 



**Visitor Behaviour** 

### Monthly Report - January REGIONAL ANALYSIS



The **Monthly Report** explores the footfall dynamics across 12 regions in the UK for January 2024, with a specific emphasis on drawing a comparison in foot traffic with 2023 footfall data.



### United Kingdom TOWN CENTRE ANALYSIS



### **January Footfall**





### Change in Average Footfall – Dec 2023 vs Jan 2024



**Top 10 BID Towns – Jan 2023 vs Jan 2024** 

| Rank | BID Town   |
|------|------------|
| 1    | Newquay    |
| 2    | St Ives    |
| 3    | Morecambe  |
| 4    | Rhyl       |
| 5    | Hastings   |
| 6    | Kirkcaldy  |
| 7    | Penzance   |
| 8    | Kendal     |
| 9    | Bloomsbury |
| 10   | Newport    |

### Scotland TOWN CENTRE ANALYSIS



### **January Footfall**



### Change in Average Footfall – Dec 2023 vs Jan 2024



### **Top Performing BID Towns - Jan 2023 vs Jan 2024**

| Rank | BID Town             |
|------|----------------------|
| 1    | Kirkcaldy            |
| 2    | Oban                 |
| 3    | St Andrews           |
| 4    | Edinburgh's West End |
| 5    | Stirling             |

### Northern Ireland TOW