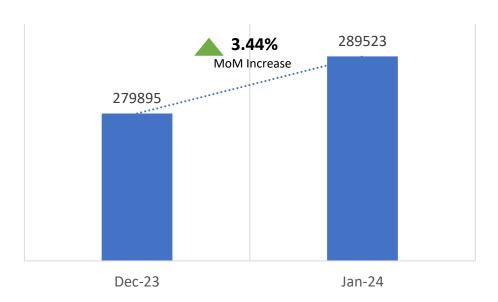

fall – Dec 2023 vs Jan 2024



### **Top Performing BID Towns - Jan 2023 vs Jan 2024**

| Rank | BID Town   |  |
|------|------------|--|
| 1    | Rhyl       |  |
| 2    | Caernarfon |  |
| 3    | Llanelli   |  |
| 4    | Pontypridd |  |
| 5    | Cardiff    |  |

## West Midlands TOWN CENTRE ANALYSIS



### **January Footfall**





### Change in Average Footfall – Dec 2023 vs Jan 2024



### **Top Performing BID Towns - Jan 2023 vs Jan 2024**

| Rank | BID Town             |
|------|----------------------|
| 1    | Hereford             |
| 2    | Southside Birmingham |
| 3    | Halesowen            |
| 4    | Rugby                |
| 5    | Oswestry             |

## East Midlands TOWN CENTRE ANALYSIS



### **January Footfall**





### Change in Average Footfall – Dec 2023 vs Jan 2024



### **Top Performing BID Towns - Jan 2023 vs Jan 2024**

| Rank | BID Town       |
|------|----------------|
| 1    | Skegness       |
| 2    | Mansfield      |
| 3    | Mablethorpe    |
| 4    | Melton Mowbray |
| 5    | Hinckley       |

### East Anglia TOWN CENTRE ANALYSIS



### **January Footfall**





### Change in Average Footfall – Dec 2023 vs Jan 2024



### **Top Performing BID Towns - Jan 2023 vs Jan 2024**

| Rank | BID Town           |
|------|--------------------|
| 1    | Lowestoft          |
| 2    | Royston            |
| 3    | Hoddesdon          |
| 4    | Southend           |
| 5    | Welwyn Garden City |

### **London**TOWN CENTRE ANALYSIS



### **January Footfall**





### Change in Average Footfall – Dec 2023 vs Jan 2024



#### **Top Performing BID Towns - Jan