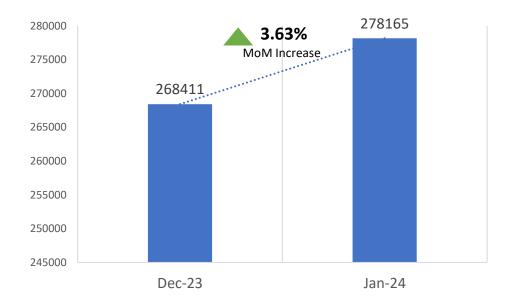

### **January Footfall**

### Change in Average Footfall – Dec 2023 vs Jan 2024

**Top 10 BID Towns – Jan 2023 vs Jan 2024** 

| Rank | BID Town   |
|------|------------|
| 1    | Newquay    |
| 2    | St Ives    |
| 3    | Morecambe  |
| 4    | Rhyl       |
| 5    | Hastings   |
| 6    | Kirkcaldy  |
| 7    | Penzance   |
| 8    | Kendal     |
| 9    | Bloomsbury |
| 10   | Newport    |