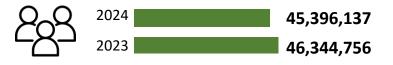

### Monthly Report - January REGIONAL ANALYSIS

The **Monthly Report** explores the footfall dynamics across 12 regions in the UK for January 2024, with a specific emphasis on drawing a comparison in foot traffic with 2023 footfall data.