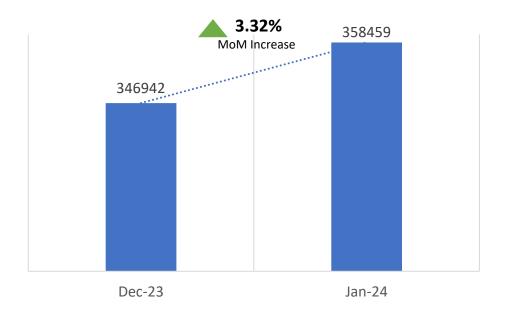

own      |  |
|------|---------------|--|
|      |               |  |
| 1    | Scarborough   |  |
|      |               |  |
| 2    | Northallerton |  |
|      |               |  |
| 3    | Ilkley        |  |
|      |               |  |
| 4    | Harrogate     |  |
|      |               |  |
| 5    | Brighouse     |  |

## Wales TOWN CENTRE ANALYSIS



### **January Footfall**



### Change in Average Footfall – Dec 2023 vs Jan 2024



### **Top Performing BID Towns - Jan 2023 vs Jan 2024**

| Rank | BID Town   |  |
|------|------------|--|
| 1    | Rhyl       |  |
| 2    | Caernarfon |  |
| 3    | Llanelli   |  |
| 4    | Pontypridd |  |
| 5    | Cardiff    |  |

## West Midlands TOWN CENTRE ANALYSIS



### **January Footfall**





### Change in Average Footfall – Dec 2023 vs Jan 2024



### **Top Performing BID Towns - Jan 2023 vs Jan 2024**

| Rank | BID Town             |
|------|----------------------|
| 1    | Hereford             |
| 2    | Southside Birmingham |
| 3    | Halesowen            |
| 4    | Rugby                |
| 5    | Oswestry             |

## East Midlands TOWN CENTRE ANALYSIS



### **January Footfall**





### Change in Average Footfall – Dec 2023 vs Jan 2024



### **Top Performing BID Towns - Jan 2023 vs Jan 2024**

| Rank | BID Town       |
|------|----------------|
| 1    | Skegness       |
| 2    | Mansfield      |
| 3    | Mablethorpe    |
| 4    | Melton Mowbray |
| 5    | Hinckley       |

### East Anglia TOWN CENTRE ANALYSIS



### **January Footfall**





### Change in Average Footfall – Dec 2023 vs Jan 2024



### **Top Performing