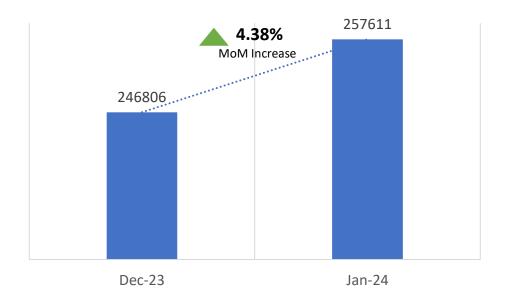

### Northern Ireland TOWN CENTRE ANALYSIS

### **January Footfall**

### Change in Average Footfall – Dec 2023 vs Jan 2024