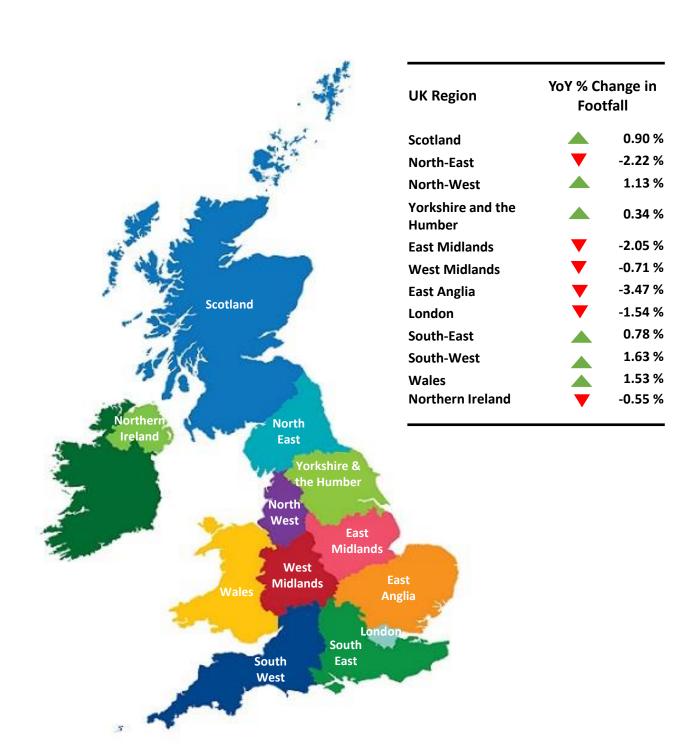

### Monthly Report - January REGIONAL ANALYSIS

The **Monthly Report** explores the footfall dynamics across 12 regions in the UK for January 2024, with a specific emphasis on drawing a comparison in foot traffic with 2023 footfall data.

### United Kingdom TOWN CENTRE ANALYSIS