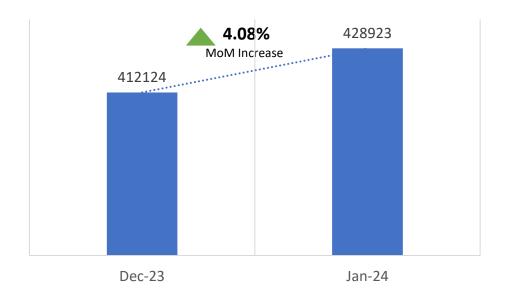

### Scotland TOWN CENTRE ANALYSIS

### **January Footfall**

### Change in Average Footfall – Dec 2023 vs Jan 2024