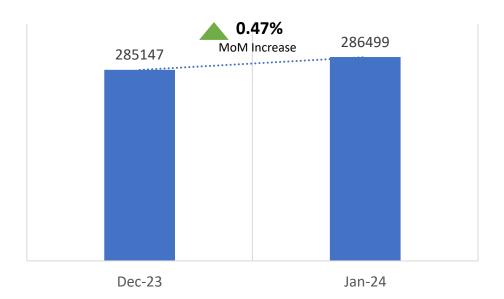

### **January Footfall**

### Change in Average Footfall – Dec 2023 vs Jan 2024

**Top 10 BID Towns – Jan 2023 vs Jan 2024** 

| Rank | BID Town   |
|------|------------|
| 1    | Newquay    |
| 2    | St Ives    |
| 3    | Morecambe  |
| 4    | Rhyl       |
| 5    | Hastings   |
| 6    | Kirkcaldy  |
| 7    | Penzance   |
| 8    | Kendal     |
| 9    | Bloomsbury |
| 10   | Newport    |