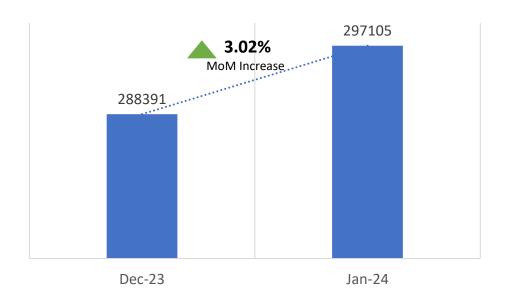

### United Kingdom TOWN CENTRE ANALYSIS

### **January Footfall**

### Change in Average Footfall – Dec 2023 vs Jan 2024

**Top 10 BID Towns – Jan 2023 vs Jan 2024** 

| Rank | BID Town   |
|------|------------|
| 1    | Newquay    |
| 2    | St Ives    |
| 3    | Morecambe  |
| 4    | Rhyl       |
| 5    | Hastings   |
| 6    | Kirkcaldy  |
| 7    | Penzance   |
| 8    | Kendal     |
| 9    | Bloomsbury |
| 10   | Newport    |