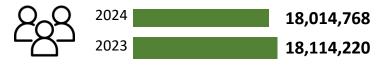

### Monthly Report - January REGIONAL ANALYSIS

The **Monthly Report** explores the footfall dynamics across 12 regions in the UK for January 2024, with a specific emphasis on drawing a comparison in foot traffic with 2023 footfall data.