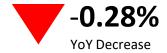

**Footfall Figures** 

### **Monthly Report**

January 2024

Visitor Behaviour Data - UK



**Trend Analysis** 



**Visitor Behaviour** 

### Monthly Report - January REGIONAL ANALYSIS



The **Monthly Report** explores the footfall dynamics across 12 regions in the UK for January 2024, with a specific emphasis on drawing a comparison in foot traffic with 2023 footfall data.



### United Kingdom TOWN CENTRE ANALYSIS



### **January Footfall**





### Change in Average Footfall – Dec 2023 vs Jan 2024



**Top 10 BID Towns – Jan 2023 vs Jan 2024** 

| Rank | BID Town   |
|------|------------|
| 1    | Newquay    |
| 2    | St Ives    |
| 3    | Morecambe  |
| 4    | Rhyl       |
| 5    | Hastings   |
| 6    | Kirkcaldy  |
| 7    | Penzance   |
| 8    | Kendal     |
| 9    | Bloomsbury |
| 10   | Newport    |

### Scotland TOWN CENTRE ANALYSIS



### **January Footfall**



### Change in Average Footfall – Dec 2023 vs Jan 2024



### **Top Performing BID Towns - Jan 2023 vs Jan 2024**

| Rank | BID Town             |
|------|----------------------|
| 1    | Kirkcaldy            |
| 2    | Oban                 |
| 3    | St Andrews           |
| 4    | Edinburgh's West End |
| 5    | Stirling             |

### Northern Ireland TOWN